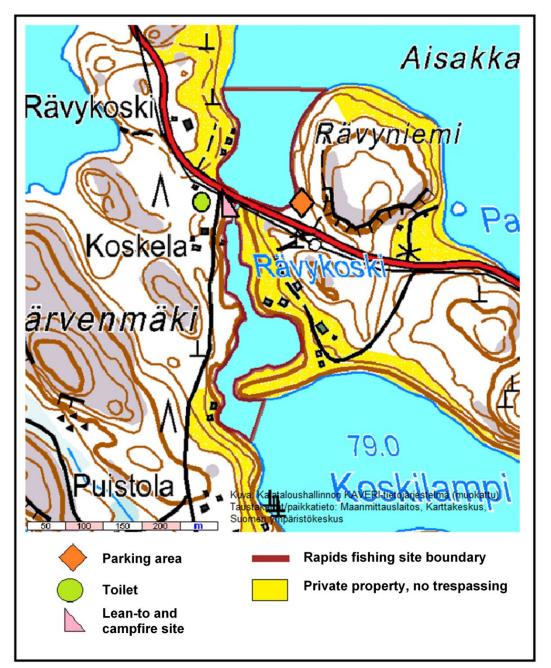

### Rules

- Fishing season: 1 May– 30 June and 15–31 August
- Permitted tackle: fly and spinning lure.
- Each lure may only have one barbless single or treble hook.
- Wading prohibited from 1 May–10 June.
- Your landing net mesh should be knotless.
- Use of gaffs is prohibited.
- Trout with intact adipose fins are protected.
- All anglers are obliged to submit a catch report.
- Moving about on the shores is prohibited in marked areas.
- Fishing from the road bridge is prohibited.
- Vehicle parking is only allowed in the parking area.
- Making a fire is allowed on the campfire site. Prohibited during forest or grass fire warnings.
- Please present your licence when requested by a fishing supervisor.