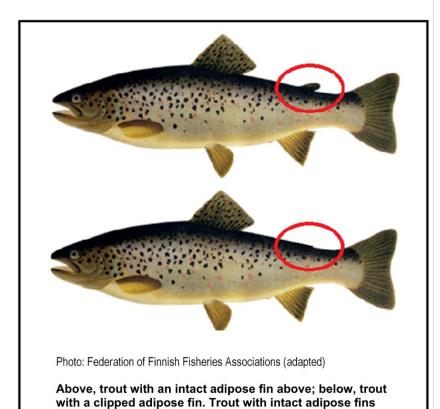

### Rules

- Fishing season: 1 May– 30 June and 15–31 August
- Permitted tackle: fly and spinning lure.
- Each lure may only have one barbless single or treble hook.
- Wading prohibited from 1 May–10 June.
- Your landing net mesh should be knotless.
- Use of gaffs is prohibited.
- Trout with intact adipose fins are protected.
- All anglers are obliged to submit a catch report.
- Moving about on the shores is prohibited in marked areas.
- Fishing from the road bridge is prohibited.
- Vehicle parking is only allowed in the parking area.
- Making a fire is allowed on the campfire site. Prohibited during forest or grass fire warnings.
- Please present your licence when requested by a fishing supervisor.

## Smallest permitted catch sizes for fish

Trout 50 cm (adipose fin-clipped)

Zander 45 cm

# **RÄVYKOSKI RAPIDS**

YOU ARE WELCOME TO FISH from 1 May to 30 June and from 15 to 31 August

KUOSMALA 1, 6 FISHERY PARTNERSHIP KUOSMALA 4–5 FISHERY PARTNERSHIP

are protected and must always be released when caught.